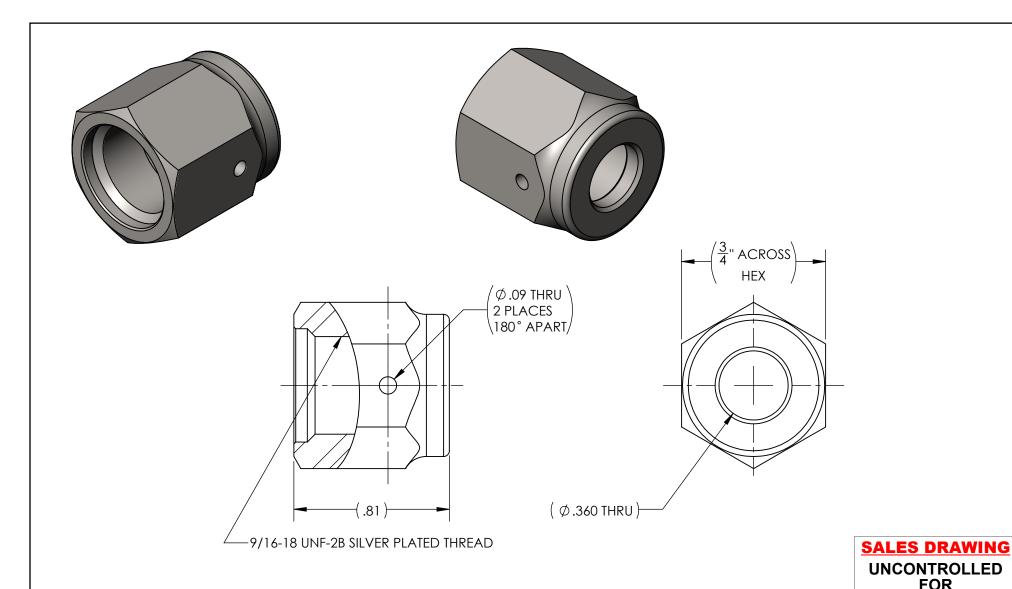

## **NOTES:**

- DIMENSIONS ARE IN INCHES.
- 2.
- CLEANED FOR OXYGEN SERVICE.
  SINGLE POLY BAGGED BAG LARELED WITH GEP LOGO PART

| SINGLE FOLT DAGGED, DAG LADELED WITH GFF LOC | JU, FAKI |
|----------------------------------------------|----------|
| NUMBER, "CLEANED FOR OXYGEN SERVICE", AND "M | 1ADE IN  |
| THE USA".                                    |          |

**CURRENT REVISION** REV DATE Α REDRAWN INTO SOLIDWORKS; MAT'L WAS 303 SST 09/25/2024

BE REPRODUCED WITHOUT GASFLO PRODUCTS INC. PRIOR WRITTEN CONSENT.

DESCRIPTION:

NUT 1/4 FEMALE FACE SEAL SS

PART NUMBER: **NUT-4SS-FFS** THIS DOCUMENT CONTAINS INFORMATION THAT IS THE PROPRIETARY AND CONFIDENTIAL PROPERTY OF GASFLO PRODUCTS INC. AND MAY BE USED ONLY FOR AUTHORIZED PURPOSES. THIS DOCUMENT MAY NOT

SCALE: NTS MAT'L: 316L SST(A) SHEET NUMBER: 1 OF 1 DRAWN BY: mbojcik on 09/25/2024

**GASFLO**PRODUCTS Rockaway, NJ 07866 APPR: mbojcik on 09/25/2024

**FOR REFERENCE** 

**ONLY**